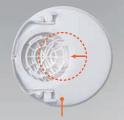

## More Wide Vision!

EN 143:2000+A1:2006 AS/NZS 1716:2012

Back Side of CP-P3R Filter
The off-set connector
supports the wide
vision(Only CP-P3R).