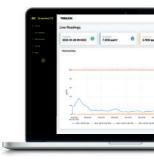

### 5. SAMPLE

You are now monitoring dust concentrations in your environment.

#### 6. ALERT

Record exposure data and receive automated real-time alerts when dust thresholds are breached.

### 7. REVIEW

Connect to **BreatheLITE** via USB to review, analyse and download device data.

Or view in real time using your **BreatheMOBILE** app.