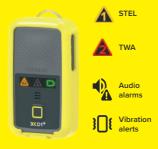

# 3. CUSTOMISE

Set your custom parameters in **BreatheLITE**, which will auto-identify each **XCD1<sup>+</sup>** connected.

Attach your **XCD1<sup>+</sup>** using the alligator clip provided.

Mounting options available.

### 5. SAMPLE

You are now monitoring dust concentrations in your environment.

#### 6. ALERT

Record exposure data and receive automated real-time alerts when dust thresholds are breached.